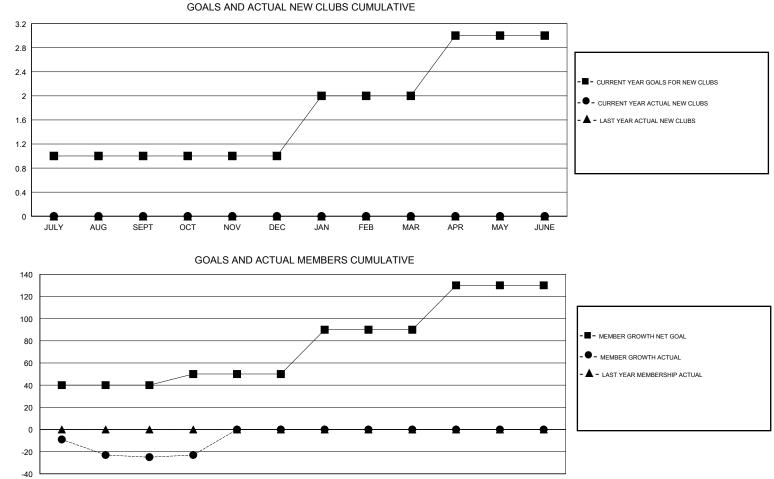

#### GMT CA

| Clubs<br>RESULTS FOR 2018-2019 |   |   |   | Members<br>RESULTS FOR 2018-2019 |    |    |    |
|--------------------------------|---|---|---|----------------------------------|----|----|----|
|                                |   |   |   |                                  |    |    |    |
| JULY/AUG/SEPT                  | 1 | 0 | 2 | JULY/AUG/SEPT                    | 40 | 35 | 58 |
| OCT/NOV/DEC                    | 0 | 0 | 0 | OCT/NOV/DEC                      | 10 | 16 | 14 |
| JAN/FEB/MAR                    | 1 | 0 | 0 | JAN/FEB/MAR                      | 40 | 0  | 0  |
| APR/MAY/JUNE                   | 1 | 0 | 0 | APR/MAY/JUNE                     | 40 | 0  | 0  |

JULY AUG SEPT OCT NOV DEC JAN FEB MAR APR MAY JUNE

| DROPPED CLUBS: 2 |         | 20 CLUBS OF 68 ADDED 1 OR MORE<br>NEW MEMBERS | GENDER DISTRIBUTION   MALE 1,251 (65.91%)   FEMALE 647 (34.09%) |  |
|------------------|---------|-----------------------------------------------|-----------------------------------------------------------------|--|
| DROPPED MEMBERS  |         |                                               | Women Percentage Fiscal Year Goal: 40%                          |  |
| DECEASED         | 12      | CLICK HERE FOR CUMULATIVE                     | TOTAL FAMILY UNIT MEMBERS                                       |  |
| CLUB CANCELLED   | 0<br>60 | MEMBERSHIP DATA                               | FAMILY MEMBERS PAYING HALF                                      |  |
| TOTAL            | 72      |                                               | DUES                                                            |  |